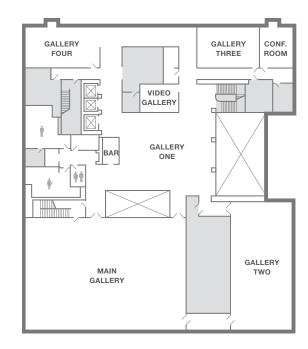

MAIN GALLERY 4222 SQ FT

GALLERY ONE 1620 SQ FT

GALLERY TWO 1953 SQ FT

GALLERY THREE 570 SQ FT

GALLERY FOUR 646 SQ FT

CONFERENCE ROOM 323 SQ FT

UPPER TERRACE 800 SQ FT LOWER TERRACE 600 SQ FT

PRIVATE DINING ROOM 255 SQ FT

# **FLOOR PLANS**

#### **Second Floor**