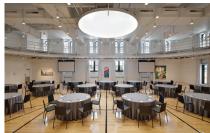

# **GATHER AT 21c MUSEUM HOTEL ST. LOUIS**

With over 14,000 square feet of art-filled exhibition and event space, 21c St. Louis will feature a wide range of spaces – many with cutting edge audiovisual technology. 21c is the perfect venue for board retreats, executive meetings, cocktail gatherings, reception dinners, charitable events, intimate weddings or any other special occasion.

### **MEETING & EVENT SPACES**

Name your need – board retreats, executive meetings, cocktail gatherings, reception dinners, charitable events, product launches, and more – and our experienced events team can handle it. Space is available for private parties of 10-380 people, with catering provided by Idol Wolf's culinary team.