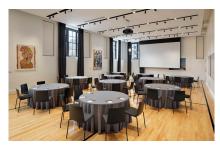

# **GATHER AT 21c MUSEUM HOTEL ST. LOUIS**

With over 14,000 square feet of art-filled exhibition and event space, 21c St. Louis will feature a wide range of spaces – many with cutting edge audiovisual technology. 21c is the perfect venue for board retreats, executive meetings, cocktail gatherings, reception dinners, charitable events, intimate weddings or any other special occasion.

### **MEETING & EVENT SPACES**

Name your need – board retreats, executive meetings, cocktail gatherings, reception dinners, charitable events, product launches, and more – and our experienced events team can handle it. Space is available for private parties of 10-380 people, with catering provided by Idol Wolf's culinary team.