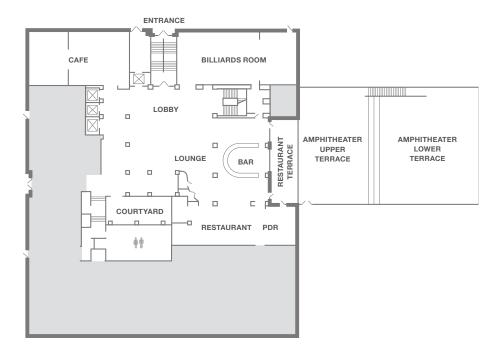

| -                  | 20        | -       | -       | -         | 6          | -                | -                    | -               |



### **MEETING & EVENT SPACES**

Name your need – board retreats, executive meetings, cocktail gatherings, reception dinners, charitable events, product launches, and more – and our experienced events team can handle it. Space is available for private parties of 10-380 people, with catering provided by Idol Wolf's culinary team.



MAIN GALLERY 4222 SQ FT



GALLERY ONE 1620 SQ FT



GALLERY TWO 1953 SQ FT



GALLERY THREE 570 SQ FT



GALLERY FOUR 646 SQ FT



CONFERENCE ROOM 323 SQ FT



UPPER TERRACE 800 SQ FT LOWER TERRACE 600 SQ FT



PRIVATE DINING ROOM 255 SQ FT



# **FLOOR PLANS**

#### **First Floor**



#### **Second Floor**